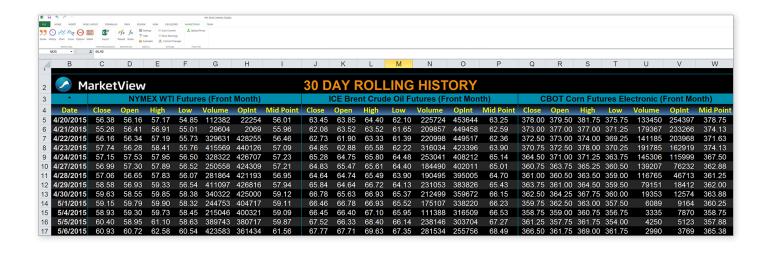

#### **Historical Data**

The historical data module allows you to embed deep historical market information into your spreadsheets

with automated data filling methods, units and currency conversion, as well as optional chart creation. Historical data is available on an intraday, daily, weekly, monthly, and seasonal basis.

#### Charts

Insert a historical data table on your spreadsheet and let ExcelTools automatically format the data as a chart. Choose from numerous time series (intraday, daily, weekly, monthly, seasonal, etc.) and from numerous chart types (bar, candlestick, volume, etc.).